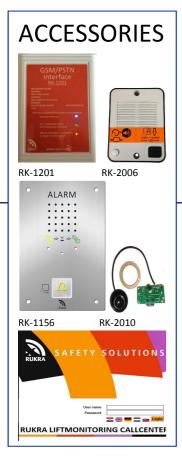

#### Option:

- Alarmbutton on and below the cabin with speaker and microphone (RK-2006)
- Mini speech module (RK-2010)
- Machineroom intercom (RK-2020)