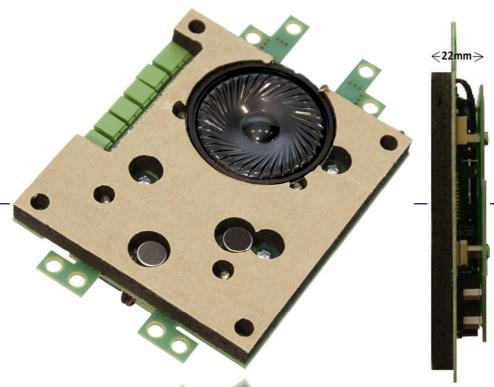

#### Option:

- Alarmbutton on and below the cabin with speaker and microphone (RK-2006)
- Mini speech module (RK-2010)
- Machineroom intercom (RK-2020)